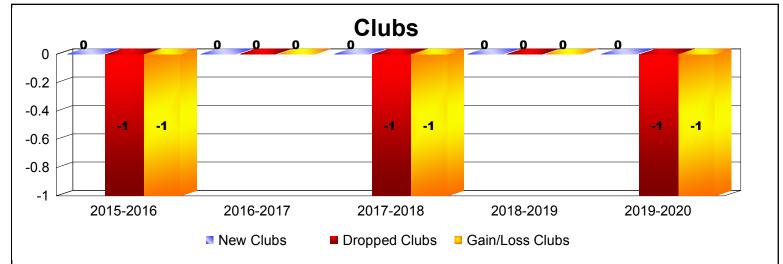

## As of December 2019 Cumulative

| Year      | New<br>Clubs | Dropped<br>Clubs | Gain/<br>Loss<br>Clubs | New<br>Members | Charter<br>Members | Reinstate<br>Members | Transfer<br>Members | Total<br>Member<br>Added | Total<br>Members<br>Dropped | Gain/<br>Loss<br>Members |
|-----------|--------------|------------------|------------------------|----------------|--------------------|----------------------|---------------------|--------------------------|-----------------------------|--------------------------|
| 2015-2016 | 0            | -1               | -1                     | 85             | 0                  | 5                    | 18                  | 108                      | -147                        | -39                      |
| 2016-2017 | 0            | 0                | 0                      | 92             | 0                  | 6                    | 1                   | 99                       | -130                        | -31                      |
| 2017-2018 | 0            | -1               | -1                     | 87             | 0                  | 6                    | 8                   | 101                      | -117                        | -16                      |
| 2018-2019 | 0            | 0                | 0                      | 72             | 0                  | 10                   | 5                   | 87                       | -115                        | -28                      |
| 2019-2020 | 0            | -1               | -1                     | 56             | 0                  | 6                    | 1                   | 63                       | -77                         | -14                      |
| Average   | 0            | -1               | -1                     | 78             | 0                  | 7                    | 7                   | 92                       | -117                        | -26                      |