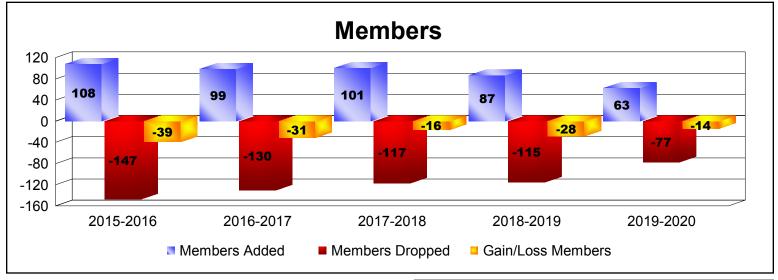

## As of December 2019 Cumulative

| Year      | New<br>Clubs | Dropped<br>Clubs | Gain/<br>Loss<br>Clubs | New<br>Members | Charter<br>Members | Reinstate<br>Members | Transfer<br>Members | Total<br>Member<br>Added | Total<br>Members<br>Dropped | Gain/<br>Loss<br>Members |
|-----------|--------------|------------------|------------------------|----------------|--------------------|----------------------|---------------------|--------------------------|-----------------------------|--------------------------|
| 2015-2016 | 0            | -1               | -1                     | 85             | 0                  | 5                    | 18                  | 108                      | -147                        | -39                      |
| 2016-2017 | 0            | 0                | 0                      | 92             | 0                  | 6                    | 1                   | 99                       | -130                        | -31                      |
| 2017-2018 | 0            | -1               | -1                     | 87             | 0                  | 6                    | 8                   | 101                      | -117                        | -16                      |
| 2018-2019 | 0            | 0                | 0                      | 72             | 0                  | 10                   | 5                   | 87                       | -115                        | -28                      |
| 2019-2020 | 0            | -1               | -1                     | 56             | 0                  | 6                    | 1                   | 63                       | -77                         | -14                      |
| Average   | 0            | -1               | -1                     | 78             | 0                  | 7                    | 7                   | 92                       | -117                        | -26                      |